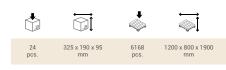

## **FACIAL DRY BRUSH**

325 x 190 x 95 mm

6168 pcs.

1200 x 800 x 1900 mm

index:29279 type of wood: BEECH