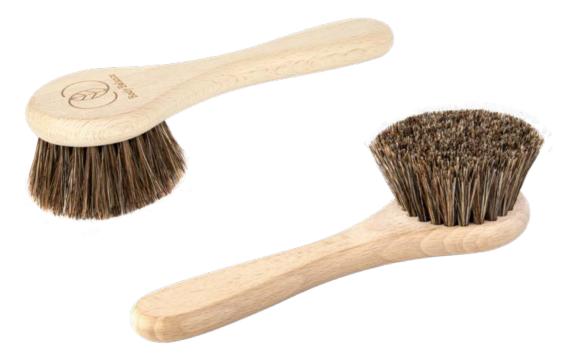

## **FACIAL DRY BRUSH**

325 x 190 x 95 mm

6168 pcs.

1200 x 800 x 1900 mm

index:29279 type of wood: BEECH