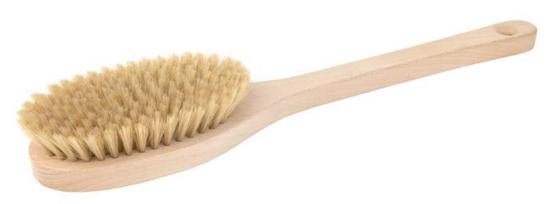

# **DETOX BODY BRUSH**

1200 x 800 x 2000 mm

430 x 145 x 115 mm

type of wood: BEECH

index: 21532 fibre: PET / PPN

## **DETOX BODY BRUSH**

index: 27749

fibre: BRISTLE / NYLON MIX type of wood: BEECH

*i* Possibility to engrave your logo