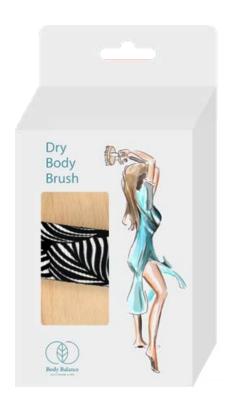

cs. 1200 x 800 x 1850 mm

index: 21204 fibre: TAMPICO type of wood: BEECH

















# BUST, NECK & DÉCOLLETAGE BRUSH



index:29286 type of wood: BEECH















## **FACIAL DRY BRUSH**





325 x 190 x 95 mm





6168 pcs.

1200 x 800 x 1900 mm

index:29279 type of wood: BEECH









# **DETOX BODY BRUSH**









1200 x 800 x 2000 mm

430 x 145 x 115 mm

type of wood: BEECH

index: 21532 fibre: PET / PPN















## **DETOX BODY BRUSH**



index: 27749

fibre: BRISTLE / NYLON MIX type of wood: BEECH













*i* Possibility to engrave your logo



# **DRY BODY BRUSH**



index:24601 type of wood: BEECH











# Hand strips are available in various design:















# Packaging

We offer support in creating your own type of packaging and graphic design.







© Illustration made by









#### GARDECO Sp. z o.o.

Torowa 3 B, 30-435 Cracow, Poland

Office: +48 12 295 08 20

#### www.gardeco.com.pl

Facebook / gardeco.krakow LinkedIn / gardecospzoo YouTube / @gardecospzoo

#### Weronika GLANOWSKA

**Export Manager** 

Mail: verkauf@gardeco.com.pl

Mobile: +48 667 041 667

Languages: polish, english, german

## Wojciech KROL

Senior Export Specialist

Mail: wk@gardeco.com.pl Mobile: +48 512 047 761 Languages: polish, english

## Lidia SAWICKA-GAŁKA

Customer Service Manager

Mail: ls@gardeco.com.pl Mobile: +48 665 914 665 Languages: polish, english