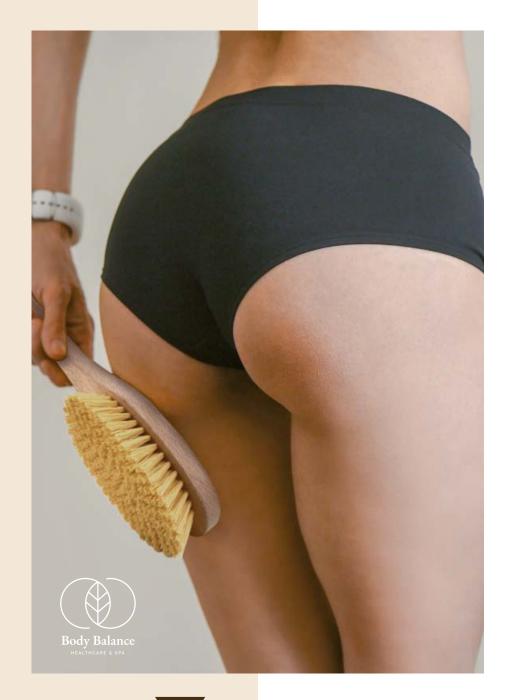

# **DRY BODY BRUSH**

index:24601 type of wood: BEECH

Today's reality makes us hurry at every turn. So as to be able to achieve all of our desired goals, the balance and the cooperation between our bodies and minds are crucial!

Investing in your wellness is the best you can do not only to reward yourself after everyday matters, but also to make yourself even stronger while facing them! Are you curious how to do so? Do not worry, we won't leave you without solution!

The efficiency of Gardeco Body Care line, which we've created, is not based on empty words – we use them too!

Products which build the line are entirely or partially made of environmentally friendly materials such as wood or natural fibre. We design each product not only with an eye for aesthetics but also the concern of the highest quality. Products from this line have many health benefits – remember that your body is like a temple! Who does not deserve a bit of relax while stress-releasing ritual? Such a careful, regular use of our products is, above all, the easiest way to treat yourself with a little pleasure. Browse our range and treat your skin with the care it deserves today.