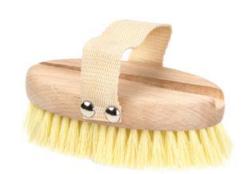

# **DETOX BODY BRUSH**

1200 x 800 x 2000 mm

430 x 145 x 115 mm

type of wood: BEECH

index: 21532 fibre: PET / PPN

# **DRY BODY BRUSH**

index:24601 type of wood: BEECH