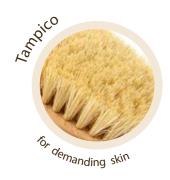

#### **NAIL BRUSH**

100 pcs. 410 x 195 x 235 mm 9600 pcs. 1200 x 800 x 1850 mm

index: 21204 fibre: TAMPICO type of wood: BEECH