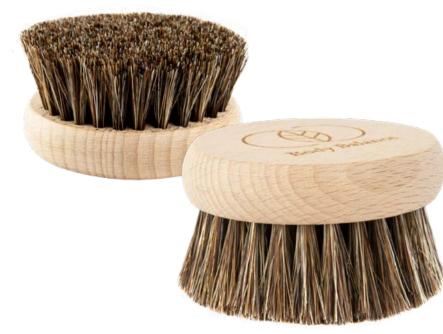

ttle pleasure. Browse our range and treat your skin with the care it deserves today.

#### Make your product unique!

Since we aim to meet our customers expectations – you can also create your own brushes design!

Your product family, your brand – with us you have a free rein to get the items exactly how you imagined them to be. For example finishing your brushes with your logo or individual print – we will be happy to provide you with the project formed thanks to your tips and leads. The complexity of our services includes helping you develop packaging according to your specifications as well!







Compact size, fits any toiletry bag



#### **NAIL BRUSH**









100 pcs. 410 x 195 x 235 mm 9600 pcs. 1200 x 800 x 1850 mm

index: 21204 fibre: TAMPICO type of wood: BEECH

















# BUST, NECK & DÉCOLLETAGE BRUSH



index:29286 type of wood: BEECH















## **FACIAL DRY BRUSH**





325 x 190 x 95 mm





6168 pcs.

1200 x 800 x 1900 mm

index:29279 type of wood: BEECH









# **DETOX BODY BRUSH**









1200 x 800 x 2000 mm

430 x 145 x 115 mm

type of wood: BEECH

index: 21532 fibre: PET / PPN















## **DETOX BODY BRUSH**



index: 27749

fibre: BRISTLE / NYLON MIX type of wood: BEECH













*i* Possibility to engrave your logo



# **DRY BODY BRUSH**



index:24601 type of wood: BEECH











# Hand strips are available in various design:















# Packaging

We offer support in creating your own type of packaging and graphic design.







© Illustration made by









#### GARDECO Sp. z o.o.

Torowa 3 B, 30-435 Cracow,