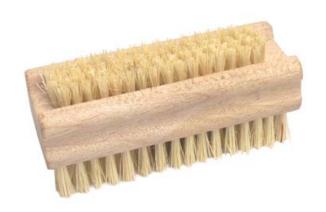

#### **NAIL BRUSH**

100 pcs. 410 x 195 x 235 mm 9600 pcs. 1200 x 800 x 1850 mm

index: 21204 fibre: TAMPICO type of wood: BEECH