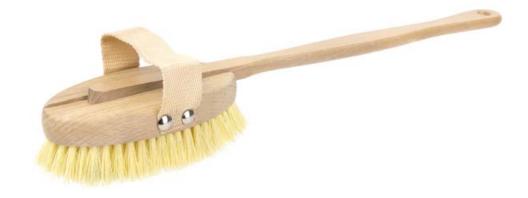

sign!

Your product family, your brand – with us you have a free rein to get the items exactly how you imagined them to be. For example finishing your brushes with your logo or individual print – we will be happy to provide you with the project formed thanks to your tips and leads. The complexity of our services includes helping you develop packaging according to your specifications as well!







Compact size, fits any toiletry bag



#### **NAIL BRUSH**









100 pcs. 410 x 195 x 235 mm 9600 pcs. 1200 x 800 x 1850 mm

index: 21204 fibre: TAMPICO type of wood: BEECH

















# BUST, NECK & DÉCOLLETAGE BRUSH



index:29286 type of wood: BEECH















## **FACIAL DRY BRUSH**





325 x 190 x 95 mm





6168 pcs.

1200 x 800 x 1900 mm

index:29279 type of wood: BEECH









# **DETOX BODY BRUSH**









1200 x 800 x 2000 mm

430 x 145 x 115 mm

type of wood: BEECH

index: 21532 fibre: PET / PPN















## **DETOX BODY BRUSH**



index: 27749

fibre: BRISTLE / NYLON MIX type of wood: BEECH













*i* Possibility to engrave your logo



# **DRY BODY BRUSH**



index:24601 type of wood: BEECH











# Hand strips are available in various design:















# Packaging

We offer support in creating your own type of packaging and graphic design.







© Illustration made by









#### GARDECO Sp. z o.o.

Torowa 3 B, 30-435 Cracow, Poland

Office: +48 12 295 08 20

#### www.gardeco.com.pl

Facebook / gardeco.krakow LinkedIn / gardecospzoo YouTube / @gardecospzoo

#### Weronika GLANOWSKA

**Export Manager** 

Mail: verkauf@gardeco.com.