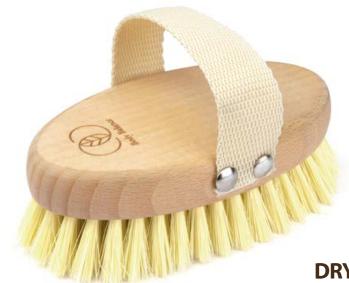

The complexity of our services includes helping you develop packaging according to your specifications as well!







Compact size, fits any toiletry bag



#### **NAIL BRUSH**









100 pcs. 410 x 195 x 235 mm 9600 pcs. 1200 x 800 x 1850 mm

index: 21204 fibre: TAMPICO type of wood: BEECH

















# BUST, NECK & DÉCOLLETAGE BRUSH



index:29286 type of wood: BEECH















## **FACIAL DRY BRUSH**





325 x 190 x 95 mm





6168 pcs.

1200 x 800 x 1900 mm

index:29279 type of wood: BEECH









# **DETOX BODY BRUSH**









1200 x 800 x 2000 mm

430 x 145 x 115 mm

type of wood: BEECH

index: 21532 fibre: PET / PPN















## **DETOX BODY BRUSH**



index: 27749

fibre: BRISTLE / NYLON MIX type of wood: BEECH













*i* Possibility to engrave your logo



# **DRY BODY BRUSH**



index:24601 type of wood: BEECH











# Hand strips are available in various design:















# Packaging

We offer support in creating your own type of packaging and graphic design.







© Illustration made by









#### GARDECO Sp. z o.o.

Torowa 3 B, 30-435 Cracow, Poland

Office: +48 12 295 08 20

#### www.gardeco.com.pl

Facebook / gardeco.krakow LinkedIn / gardecospzoo YouTube / @gardecospzoo

#### Weronika GLANOWSKA

**Export Manager** 

Mail: verkauf@gardeco.com.pl

Mobile: +48 667 041 667

Languages: polish, english, german

## Wojciech KROL

Senior Export Specialist

Mail: wk@gardeco.com.pl Mobile: +48 512 047 761 Languages: polish, english

## Lidia SAWICKA-GAŁKA

Customer Service Manager

Mail: ls@gardeco.com.pl Mobile: +48 665 914 665