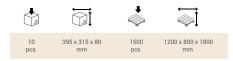

# **DETOX BODY BRUSH**

1200 x 800 x 2000 mm

430 x 145 x 115 mm

type of wood: BEECH

index: 21532 fibre: PET / PPN