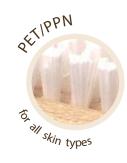

# **DETOX BODY BRUSH**

1200 x 800 x 2000 mm

430 x 145 x 115 mm

type of wood: BEECH

index: 21532 fibre: PET / PPN