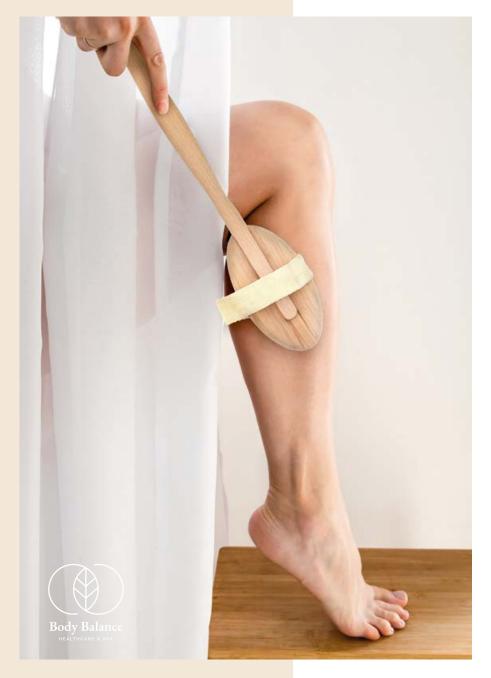

design!

Your product family, your brand – with us you have a free rein to get the items exactly how you imagined them to be. For example finishing your brushes with your logo or individual print – we will be happy to provide you with the project formed thanks to your tips and leads. The complexity of our services includes helping you develop packaging according to your specifications as well!







Compact size, fits any toiletry bag



#### **NAIL BRUSH**









100 pcs. 410 x 195 x 235 mm 9600 pcs. 1200 x 800 x 1850 mm

index: 21204 fibre: TAMPICO type of wood: BEECH

















# BUST, NECK & DÉCOLLETAGE BRUSH



index:29286 type of wood: BEECH















## **FACIAL DRY BRUSH**





325 x 190 x 95 mm





6168 pcs.

1200 x 800 x 1900 mm

index:29279 type of wood: BEECH









# **DETOX BODY BRUSH**









1200 x 800 x 2000 mm

430 x 145 x 115 mm

type of wood: BEECH

index: 21532 fibre: PET / PPN















## **DETOX BODY BRUSH**



index: 27749

fibre: BRISTLE / NYLON MIX type of wood: BEECH













*i* Possibility to engrave your logo



# **DRY BODY BRUSH**



index:24601 type of wood: BEECH











# Hand strips are available in various design:















# Packaging

We offer support in creating your own type of packaging and graphic design.







© Illustration made by









#### GARDECO Sp. z o.o.

Torowa 3 B, 30-435 Cracow, Poland

Office: +48 12 295 08 20

#### www.gardeco.com.pl

Facebook / gardeco.krakow LinkedIn / gardecospzoo YouTube / @gardecospzoo

#### Weronika GLANOWSKA

**Export Manager** 

Mail: verkauf@gardeco.co