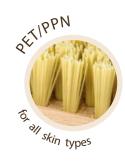

# **DETOX BODY BRUSH**

1200 x 800 x 2000 mm

430 x 145 x 115 mm

type of wood: BEECH

index: 21532 fibre: PET / PPN