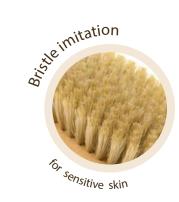

# **DETOX BODY BRUSH**

1200 x 800 x 2000 mm

430 x 145 x 115 mm

type of wood: BEECH

index: 21532 fibre: PET / PPN

## **DETOX BODY BRUSH**

index: 27749

fibre: BRISTLE / NYLON MIX type of wood: BEECH

*i* Possibility to engrave your logo