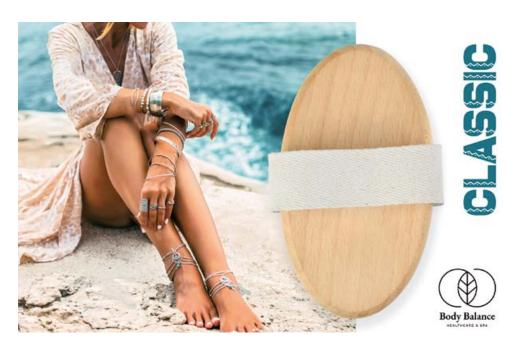

Compact size, fits any toiletry bag



#### **NAIL BRUSH**









100 pcs. 410 x 195 x 235 mm 9600 pcs. 1200 x 800 x 1850 mm

index: 21204 fibre: TAMPICO type of wood: BEECH

















# BUST, NECK & DÉCOLLETAGE BRUSH



index:29286 type of wood: BEECH















## **FACIAL DRY BRUSH**





325 x 190 x 95 mm





6168 pcs.

1200 x 800 x 1900 mm

index:29279 type of wood: BEECH









# **DETOX BODY BRUSH**









1200 x 800 x 2000 mm

430 x 145 x 115 mm

type of wood: BEECH

index: 21532 fibre: PET / PPN















## **DETOX BODY BRUSH**



index: 27749

fibre: BRISTLE / NYLON MIX type of wood: BEECH













*i* Possibility to engrave your logo



# **DRY BODY BRUSH**



index:24601 type of wood: BEECH











# Hand strips are available in various design:















# Packaging

We offer support in creating your own type of packaging and graphic design.







© Illustration made by









#### GARDECO Sp. z o.o.

Torowa 3 B, 30-435 Cracow, Poland

Office: +48 12 295 08 20

#### www.gardeco.com.pl

Facebook / gardeco.krakow LinkedIn / gardecospzoo YouTube / @gardecospzoo

#### Weronika GLANOWSKA

**Export Manager** 

Mail: verkauf@gardeco.com.pl

Mobile: +48 667 041 667

Languages: polish, english, german

## Wojciech KROL

Senior Export Specialist

Mail: wk@gardeco.com.pl Mobile: +48 512 047 761 Languages: polish, english

## Lidia SAWICKA-GAŁKA

Customer Service Manager

Mail: ls@gardeco.com.pl Mobile: +48 665 914 665 Languages: polish, english