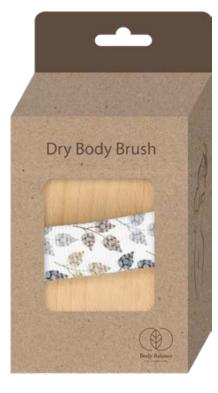

# **DRY BODY BRUSH**

index:24601 type of wood: BEECH

# Packaging

We offer support in creating your own type of packaging and graphic design.

© Illustration made by